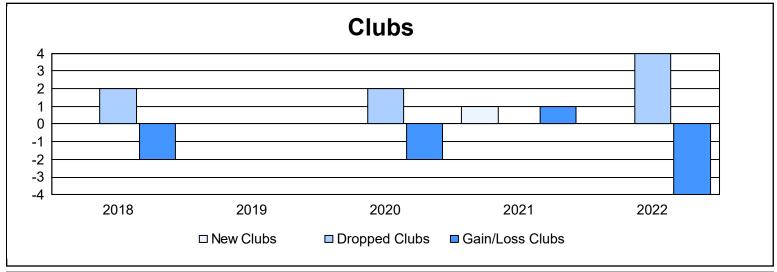

District 1 H As of June 2022 Cumulative

| Year      | New<br>Clubs | Dropped<br>Clubs | Gain/<br>Loss<br>Clubs | New<br>Members | Charter<br>Members | Reinstate<br>Members | Transfer<br>Members | Total<br>Member<br>Added | Total<br>Members<br>Dropped | Gain/<br>Loss<br>Members |
|-----------|--------------|------------------|------------------------|----------------|--------------------|----------------------|---------------------|--------------------------|-----------------------------|--------------------------|
| 2017-2018 | 0            | 2                | -2                     | 52             | 1                  | 12                   | 3                   | 68                       | 164                         | -96                      |
| 2018-2019 | 0            | 0                | 0                      | 49             | 0                  | 9                    | 3                   | 61                       | 106                         | -45                      |
| 2019-2020 | 0            | 2                | -2                     | 42             | 0                  | 8                    | 5                   | 55                       | 103                         | -48                      |
| 2020-2021 | 1            | 0                | 1                      | 44             | 30                 | 7                    | 3                   | 84                       | 77                          | 7                        |
| 2021-2022 | 0            | 4                | -4                     | 65             | 0                  | 17                   | 3                   | 85                       | 144                         | -59                      |
| Average   | 0            | 2                | -1                     | 50             | 6                  | 11                   | 3                   | 71                       | 119                         | -48                      |